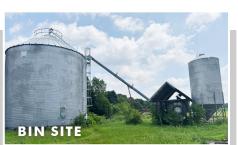

#### TRACT BREAKDOWN

192.07<sup>+/-</sup> Tillable (133.91<sup>+/-</sup> Irrigated) 66.26<sup>+/-</sup> Woods, 3.36<sup>+/-</sup> Building Site 0.10<sup>+/-</sup> Roads/Waste