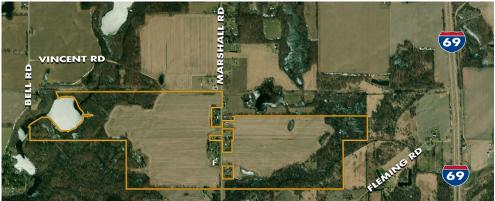

## **PROPERTY LOCATION**

1 mile north of Girard Michigan on both sides of Marshall Road along Vincent Drive and near I-69.

#### TRACT BREAKDOWN

192.07<sup>+/-</sup> Tillable (133.91<sup>+/-</sup> Irrigated) 66.26<sup>+/-</sup> Woods, 3.36<sup>+/-</sup> Building Site 0.10<sup>+/-</sup> Roads/Waste