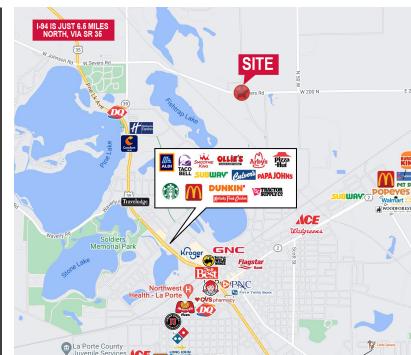

#### LAND FOR INDUSTRIAL DEVELOPMENT

Vacant Land | E 200 N | LaPorte, IN 46350

- Property is on the edge of existing Thomas Rose Business Park and near Indiana State Highway 2, Indiana State Highway 20, Indiana Toll Road (80-90), and Interstate 94.
- Interstate 20 is an Indiana Heavy Haul Route allowing for 120,000 GVW loads to be hauled versus the normal 80,000 GVW loads.
- Great strategic location for servicing the Great Lakes Region and the Midwest. One of the top locations in all of North America for reaching the largest amount of population in the shortest period of time in an individual or team driven truck.