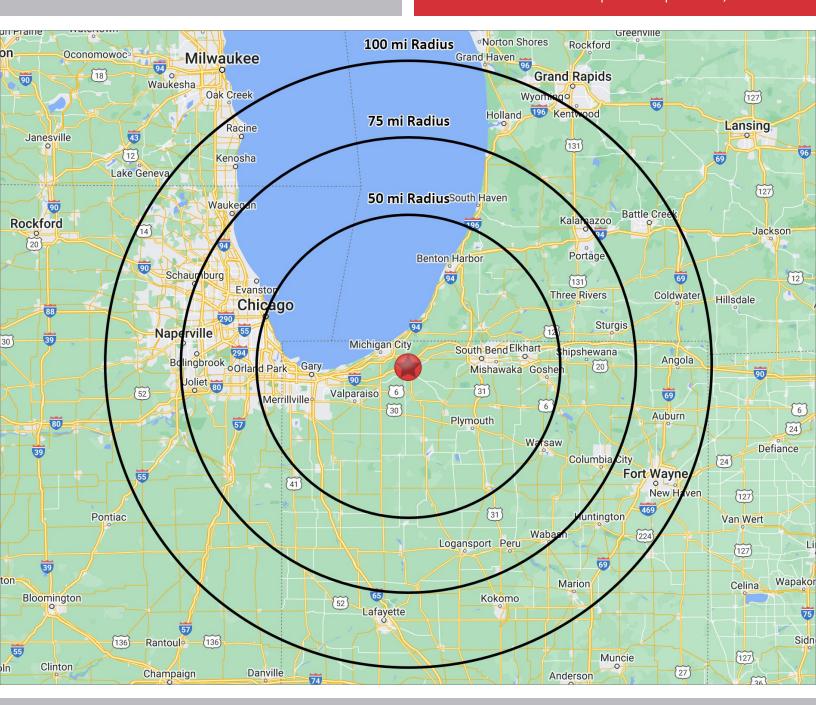

## **DRIVE TIME**

#### **DISTANCE TO MAJOR CITIES**

| SOUTH BEND, IN   | 27 MILES  |
|------------------|-----------|
| CHICAGO, IL      | 65 MILES  |
| FORT WAYNE, IN   | 103 MILES |
| GRAND RAPIDS, MI | 122 MILES |

| INDIANAPOLIS, IN | 152 MILES |
|------------------|-----------|
| MILWAUKEE, WI    | 168 MILES |
| TOLEDO, OH       | 184 MILES |
| DETROIT, MI      | 226 MILES |