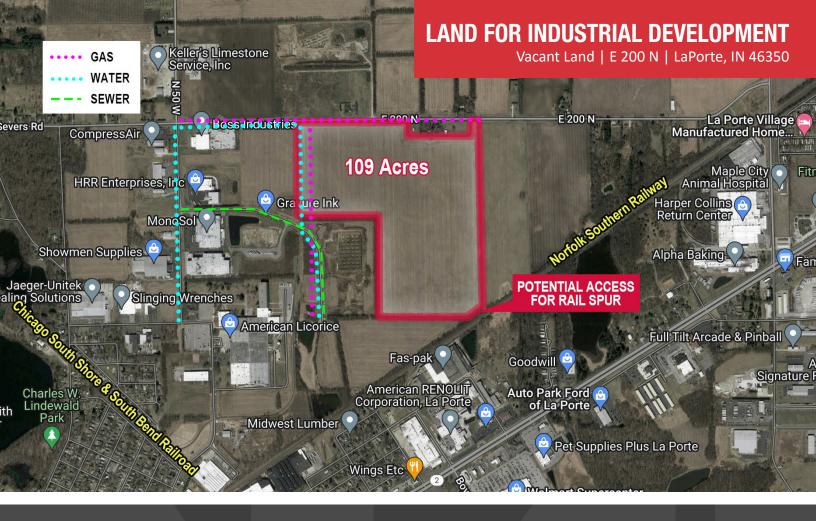

### 109 Acres of Rail-Served Land For Industrial Development and **Build-to-Suit Bordering** Thomas Rose Industrial Park

109.2 Acres Land:

Agriculture Zoning:

**List Price:** \$3,811,788

#### **Details:**

109 acres of undeveloped land on the south side of Severs Road slightly west of Fail Road in LaPorte, Indiana. The land is cleared and very flat land with utilities nearby resulting in minimal development cost. It is rail-served by Norfolk Southern Railway, adjacent to the Chicago South Shore & South Bend Railroad and available for buildto-suit opportunities. This is a prime regional and national location for reaching the largest amount of the North American continent population.

#### LAND FOR INDUSTRIAL DEVELOPMENT

Vacant Land | E 200 N | LaPorte, IN 46350

- Property is on the edge of existing Thomas Rose Business Park and near Indiana State Highway 2, Indiana State Highway 20, Indiana Toll Road (80-90), and Interstate 94.
- Interstate 20 is an Indiana Heavy Haul Route allowing for 120,000 GVW loads to be hauled versus the normal 80,000 GVW loads.
- Great strategic location for servicing the Great Lakes Region and the Midwest. One of the top locations in all of North America for reaching the largest amount of population in the shortest period of time in an individual or team driven truck.