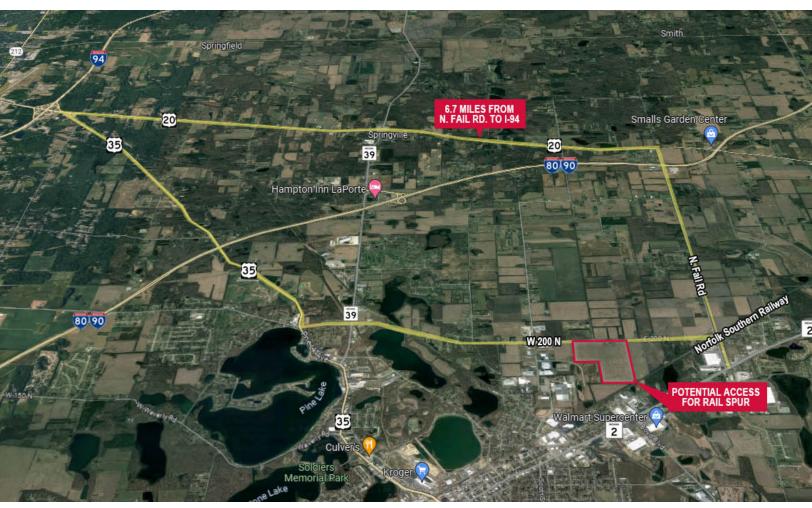

#### **Details:**

109 acres of undeveloped land on the south side of Severs Road slightly west of Fail Road in LaPorte, Indiana. The land is cleared and very flat land with utilities nearby resulting in minimal development cost. It is rail-served by Norfolk Southern Railway, adjacent to the Chicago South Shore & South Bend Railroad and available for buildto-suit opportunities. This is a prime regional and national location for reaching the largest amount of the North American continent population.

#### LAND FOR INDUSTRIAL DEVELOPMENT

Vacant Land | E 200 N | LaPorte, IN 46350

- Property is on the edge of existing Thomas Rose Business Park and near Indiana State Highway 2, Indiana State Highway 20, Indiana Toll Road (80-90), and Interstate 94.
- Interstate 20 is an Indiana Heavy Haul Route allowing for 120,000 GVW loads to be hauled versus the normal 80,000 GVW loads.
- Great strategic location for servicing the Great Lakes Region and the Midwest. One of the top locations in all of North America for reaching the largest amount of population in the shortest period of time in an individual or team driven truck.