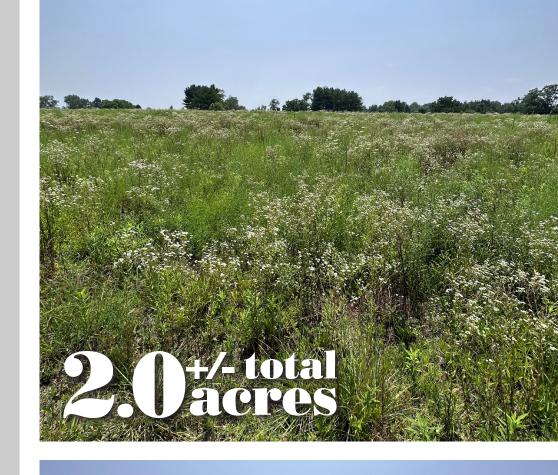

## 2<sup>+/-</sup> ACRE BUILDING SITE • NEAR I-69 EXCHANGE

This 2 acre building site in the quaint town of Bargersville, is waiting for you to build your forever home! Located just 15 minutes in all directions to shopping, restaurants, and all other amenities you could ask for. The new I-69 exchange is just a short distance away.

TOTAL ACRES 2 acres

**PROPERTY LOCATION** 0 150 North, Lot 2 Bargersville, IN 46106 Johnson Co, Union Twp

**SCHOOL DISTRICT** Franklin Community Schools

**ELECTRICITY** Johnson County REMC

ANNUAL TAXES \$62.00