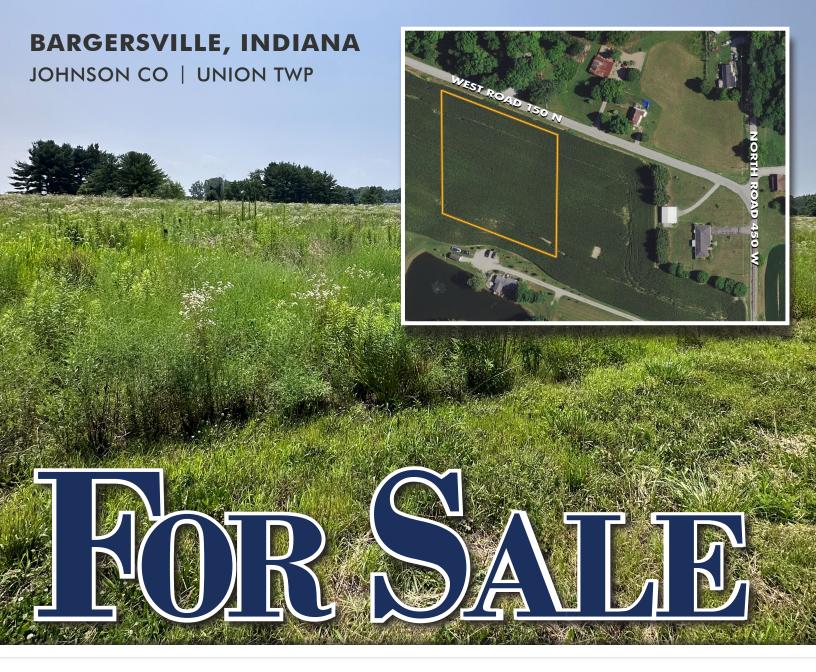

## 2<sup>+/-</sup> ACRE BUILDING SITE • NEAR I-69 EXCHANGE

This 2 acre building site in the quaint town of Bargersville, is waiting for you to build your forever home! Located just 15 minutes in all directions to shopping, restaurants, and all other amenities you could ask for. The new I-69 exchange is just a short distance away.

TOTAL ACRES 2 acres

**PROPERTY LOCATION** 0 150 North, Lot 2 Bargersville, IN 46106 Johnson Co, Union Twp

**SCHOOL DISTRICT** Franklin Community Schools

**ELECTRICITY** Johnson County REMC

ANNUAL TAXES \$62.00