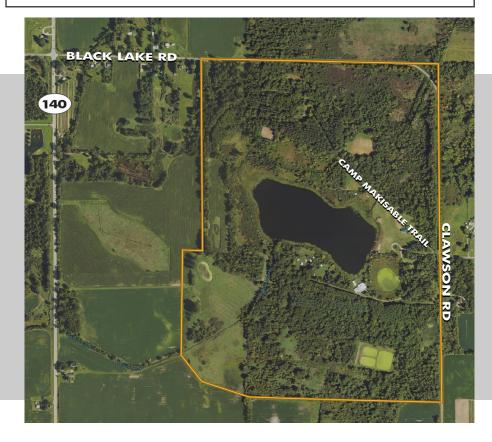

#### PROPERTY LOCATION

8 miles south of Watervliet Michigan

Near 3384 Clawson Road Eau Claire, MI 49111

Berrien Co, Pipestone Twp

**TOPOGRAPHY**Gently Rolling

ZONING

Agricultural, Residential

WATER SUPPLY Well

Large contiguous acreage allows for multiple uses such as:

- 350 Contiguous Acres of Recreational Land
- 35 Acre Private Lake, Recreational Camp Facilities including:
  300 person dining hall | event center | multiple cabins pole barns | trails | ample room to host summer camps outdoor weddings | business retreats | hunting camps
- This multi-use property has a tremendous amount of road frontage and is easily accessible.

Schedule a showing today to tour this remarkable property full of possibilities!

 $300^{+/-}$  Woods •  $35^{+/-}$  Pond •  $15^{+/-}$  Building Site Acres