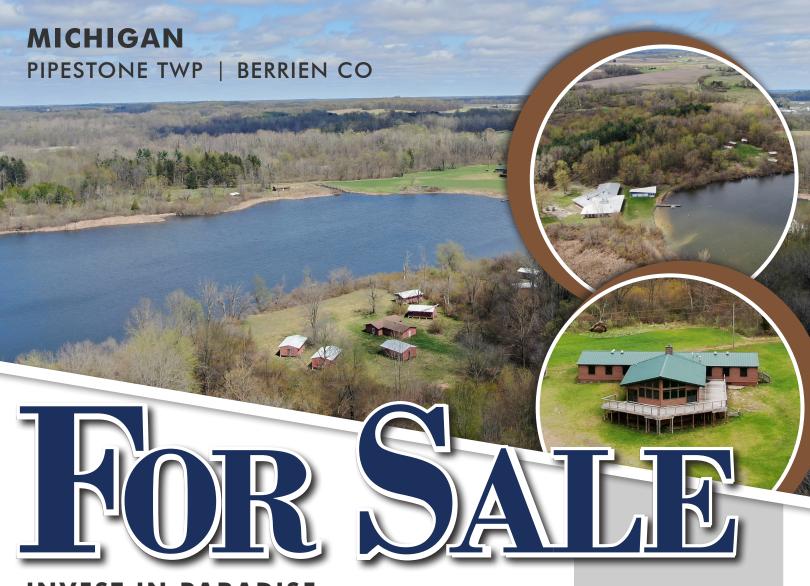

### **Buildings include:**

- 8,500 SQ FT Retreat Center
- 2,000 SQ FT Main Office with living quarters
- 11,000 SQ FT Dining Hall
- (2) Village with
  (10) Temporary Guest
  Summer Houses

- (2) 1,400 sQ FT Cabins
- 1,200 SQ FT Caretaker Home
- (4) Hunting Blinds
- Multiple Pole Barns
- Outbuildings