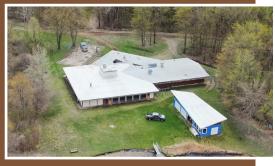

Large contiguous acreage allows for multiple uses such as:

- 350 Contiguous Acres of Recreational Land
- 35 Acre Private Lake, Recreational Camp Facilities including:
  300 person dining hall | event center | multiple cabins pole barns | trails | ample room to host summer camps outdoor weddings | business retreats | hunting camps
- This multi-use property has a tremendous amount of road frontage and is easily accessible.

Schedule a showing today to tour this remarkable property full of possibilities!

 $300^{+/-}$  Woods •  $35^{+/-}$  Pond •  $15^{+/-}$  Building Site Acres