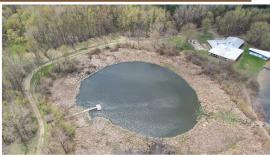

Large contiguous acreage allows for multiple uses such as:

- 350 Contiguous Acres of Recreational Land
- 35 Acre Private Lake, Recreational Camp Facilities including:
  300 person dining hall | event center | multiple cabins pole barns | trails | ample room to host summer camps outdoor weddings | business retreats | hunting camps
- This multi-use property has a tremendous amount of road frontage and is easily accessible.

Schedule a showing today to tour this remarkable property full of possibilities!

 $300^{+/-}$  Woods •  $35^{+/-}$  Pond •  $15^{+/-}$  Building Site Acres