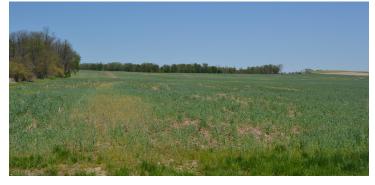

# FAYETTE CO | HARRISON TWP

A LARGE CONTIGUOUS TRACT OF PRIMARILY TILLABLE LAND

ROAD FRONTAGE ON STATE & COUNTY ROAD, ON 2 SIDES OF A LARGE FACTORY

# TOTAL TRACT BREAKDOWN

350<sup>+/-</sup> Tillable 5.05<sup>+/-</sup> Woods 14.358<sup>+/-</sup> Non-Tillable 1.0<sup>+/-</sup> Home

**ZONING** Agricultural

PROPERTY TYPE Farm

**TOPOGRAPHY** Level to Gently Rolling

## **SOIL TYPES**

Russell Silt Loam Genesee Silt Loam Xenia Silt Loam Martinsville Silt Loam Fox Silt Loam