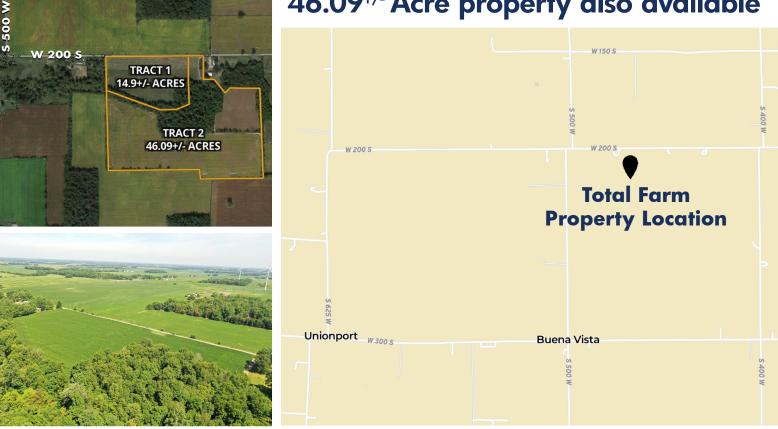

## Attractive Building Site

14.9<sup>+/-</sup> Total Acres

11.30<sup>+/-</sup> Tillable Acres 3.25<sup>+/-</sup> Woods & Creek Acres

Ideal property for a small farm

## 46.09<sup>+/-</sup> Acre property also available

www.halderman.com 800.424.2324

S 500 V

\*COVID-19 SAFETY DETAILS CAN BE VIEWED AT WWW.HALDERMAN.COM