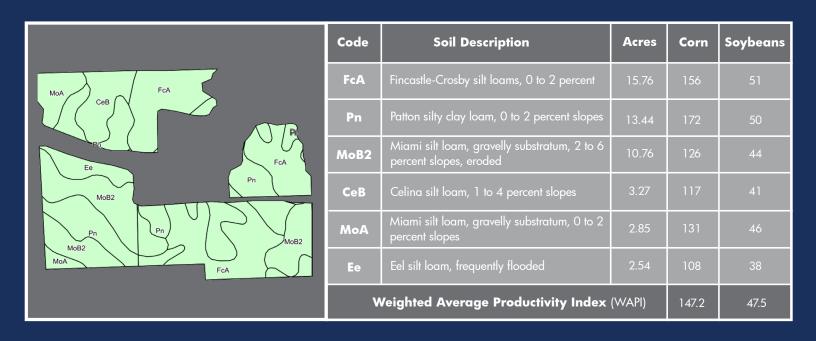

## TOTAL FARM ACRES

## 60.99+/- Acres

**PROPERTY LOCATION** On the south side of CR 200 S, approximately 1/4 mile E of CR 500 W

CR 200 South Winchester, IN 47394

**ZONING** Agricultural

**TOPOGRAPHY** Level to Gently Rolling